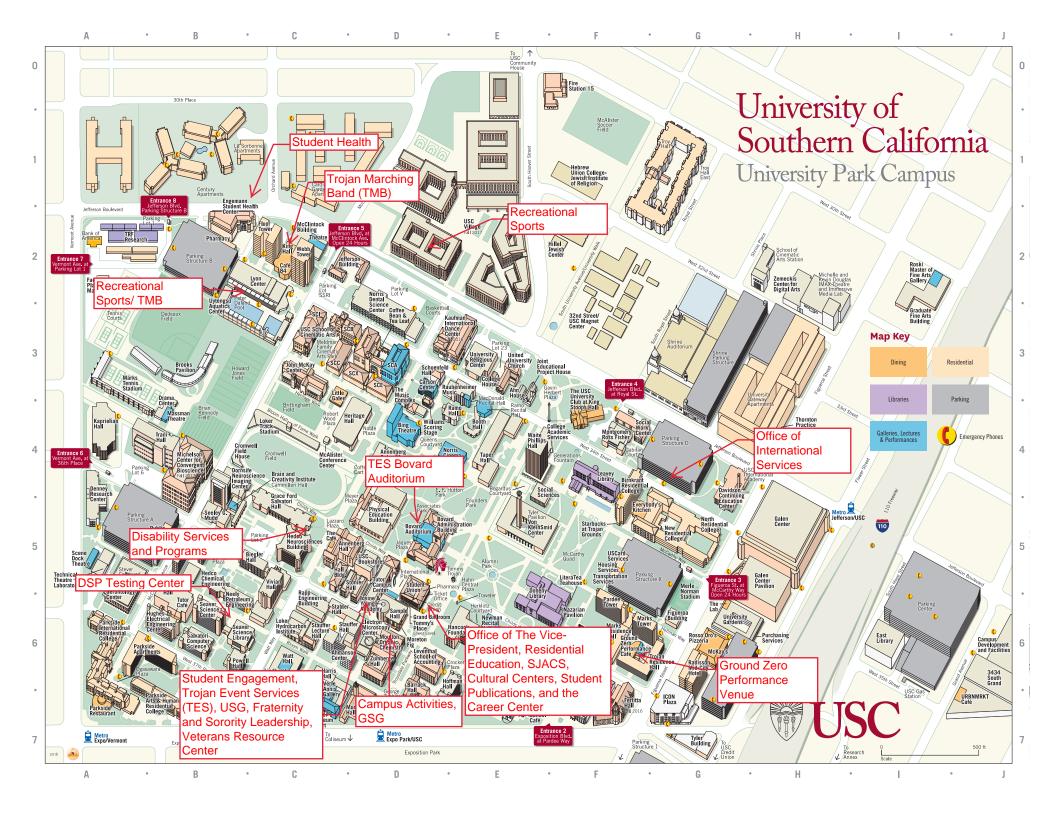

# Welcome to USC General Information: (213) 740-2311 or www.usc.edu | Public Safety, Security and Emergency: (213) 740-4321